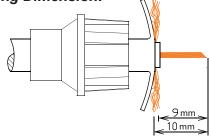

## PRODUCT DATASHEET

# **KBM-HQ**

CaP System
BNC MALE CONNECTOR
HIGH QUALITY: R. L. > 30 dB













#### Stripping Dimension:



#### Return Loss: > 30 db @ 3 GHz



#### Suitable for Cables:

RG6 quad, RG6, RG59, RG178, ... suitable for all cable with inner conductor from  $\emptyset$  0,3 up to  $\emptyset$  1,1 mm (from AWG 28 to AWG 18)

#### **Electrical Specification**

Impedance: 75 Ohm Frequency: 0-3 GHz

Return Loss: > 30 db @ 3 GHz

Dielectric W/V: 500 Veff
Insulation res: 5000 M-Ohm
Screening Immunity: Class A+

### Mechanical Specification

Body Material: Brass - Gold plated

Center Contact: Beryllium Copper - Gold plat.

Insulator: HDPE

Bayonet Cap: Zinc - Black Nickel plated

Gasket: Rubber

Washer: Fe - Nickel plated
Spring: SK5 - Nickel plated
Inner Retaining Ring: Fe - Nickel plated

CaP®: Protected Plastic Compound

Weight: 9.8 g

#### **Environmental Specification**

Operating Temp:  $-40 \div