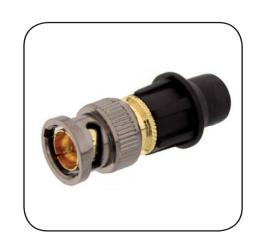

# **KBM-HQ**

CaP System
BNC MALE CONNECTOR
HIGH QUALITY: R. L. > 30 dB

### Mechanical Specification

Body Material: Brass - Gold plated

Center Contact: Beryllium Copper - Gold plat.

Insulator: HDPE

Bayonet Cap: Zinc - Black Nickel plated

Gasket: Rubber

Washer: Fe - Nickel plated
Spring: SK5 - Nickel plated
Inner Retaining Ring: Fe - Nickel plated