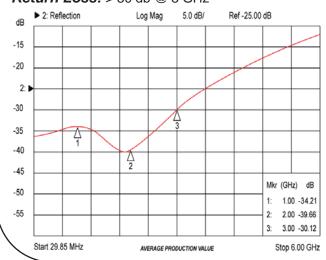

#### Return Loss: > 30 db @ 3 GHz

#### **Electrical Specification**

Impedance: 75 Ohm Frequency: 0-3 GHz

Return Loss: > 30 db @ 3 GHz

Dielectric W/V: 500 Veff
Insulation res: 5000 M-Ohm
Screening Immunity: Class A+