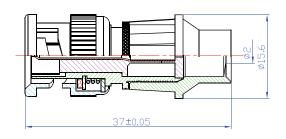

### Mechanical Specification

Body Material: Brass - Gold plated

Center Contact: Beryllium Copper - Gold plat.

Insulator: HDPE

Bayonet Cap: Zinc - Black Nickel plated

Gasket: Rubber

Washer: Fe - Nickel plated
Spring: SK5 - Nickel plated
Inner Retaining Ring: Fe - Nickel plated

CaP®: Protected Plastic Compound

Weight: 9.8 g