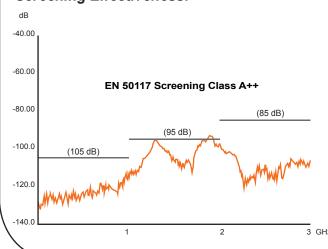

#### Screening Effectiveness:

#### **Electrical Specification**

Impedance: 75 Ohm
Frequency: 0-1 GHz
Dielectric W/V: 500 Veff
Insulation res: 5000 M-Ohm
Screening Immunity: Class A+
Insertion Loss: 0,5 dB @ 1GHz