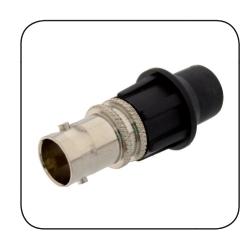

## PRODUCT DATASHEET

# **KBF**

CaP System
BNC FEMALE CONNECTOR













#### Stripping Dimension:



#### Screening Effectiveness:



#### Suitable for Cables:

RG6 quad, RG6, RG59, RG178, ... suitable for all cable with inner conductor from Ø 0,3 up to Ø 1,1 mm (from AWG 28 to AWG 18)

#### **Electrical Specification**

Impedance: 75 Ohm
Frequency: 0-1 GHz
Dielectric W/V: 500 Veff
Insulation res: 5000 M-Ohm
Screening Immunity: Class A+
Insertion Loss: 0,5 dB @ 1GHz

#### Mechanical Specification

Body Material: Brass - Nickel plated
Center Contact: Brass - Gold plated
Shrapnel: P. Bronze - Gold plated

Insulator: Derlin

CaP®: Protected Plastic Compound

Weight: 7.3 g

### **Environmental Specification**

Operating Temp: - 40 ÷ + 120 °C

All measures are in millimeters