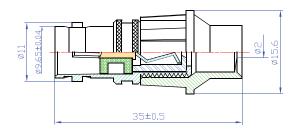

#### Suitable for Cables:

RG6 quad, RG6, RG59, RG178, ... suitable for all cable with inner conductor from Ø 0,3 up to Ø 1,1 mm (from AWG 28 to AWG 18)

### **Environmental Specification**

Operating Temp: - 40 ÷ + 120 °C

All measures are in millimeters