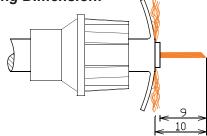

## PRODUCT DATASHEET

# **KBF**

CaP System
BNC FEMALE CONNECTOR













#### Stripping Dimension:



#### Screening Effectiveness:



#### Suitable for Cables:

RG6 quad, RG6, RG59, RG178, ... suitable for all cable with inner conductor from Ø 0,3 up to Ø 1,1 mm (from AWG 28 to AWG 18)

#### **Electrical Specification**

Impedance: 75 Ohm
Frequency: 0-1 GHz
Dielectric W/V: 500 Veff
Insulation res: 5000 M-Ohm
Screening Immunity: Class A+
Insertion Loss: 0,5 dB @ 1GHz

#### Mechanical Specification

Body Material: Brass - Nickel plated
Center Contact: Brass - Gold plated
Shrapnel: P. Bronze - Gold plated

Insulator: Derlin

CaP®: Protected Plastic Compound

Weight: 7.3 g

### **Environmental Specification**

Operating Temp: - 40 ÷ + 120 °C

All measures are in millimeters